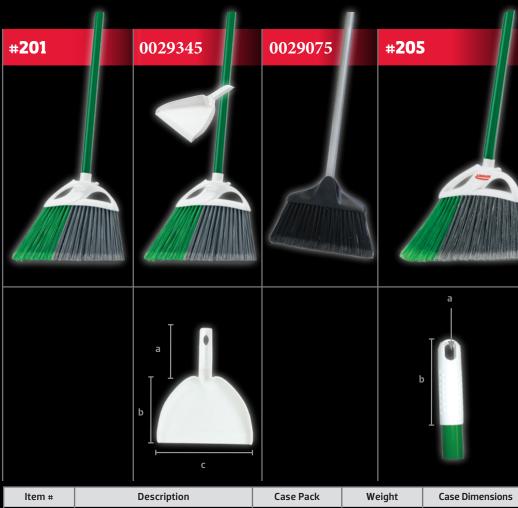

## #201 Precision Angle® Broom (same broom as #206)

| Sweeping Width | 11"        |  | Handle Grip  | 3.25" |
|----------------|------------|--|--------------|-------|
| Fiber Length   | 5"         |  | Total Height | 53"   |
| Hanger Hole    | .75" x .5" |  |              |       |

## **#206** Precision Angle® Broom with Dust Pan (same broom as **#201**)

| Dust Pan Handle Length (a) | 5.5"  | Dust Pan Depth (b) | 7.5" |  |
|----------------------------|-------|--------------------|------|--|
| Dust Pan Width (c)         | 10.5" | Total Height       | 53"  |  |

#### · Excellent as a cost-effective option for all multi-surface applications

| Sweeping Width | 10"        | Handle Grip  | 3.25" |
|----------------|------------|--------------|-------|
| Fiber Length   | 4.25"      | Total Height | 53"   |
| Hanger Hole    | .75" x .5" |              |       |

## #205 Large Precision Angle® Broom

| Sweeping Width  | 13"       | Handle Grip (b) 3.25 |  |
|-----------------|-----------|----------------------|--|
| Fiber Length    | 5"        | Total Height 54.5    |  |
| Hanger Hole (a) | .75" x .5 |                      |  |